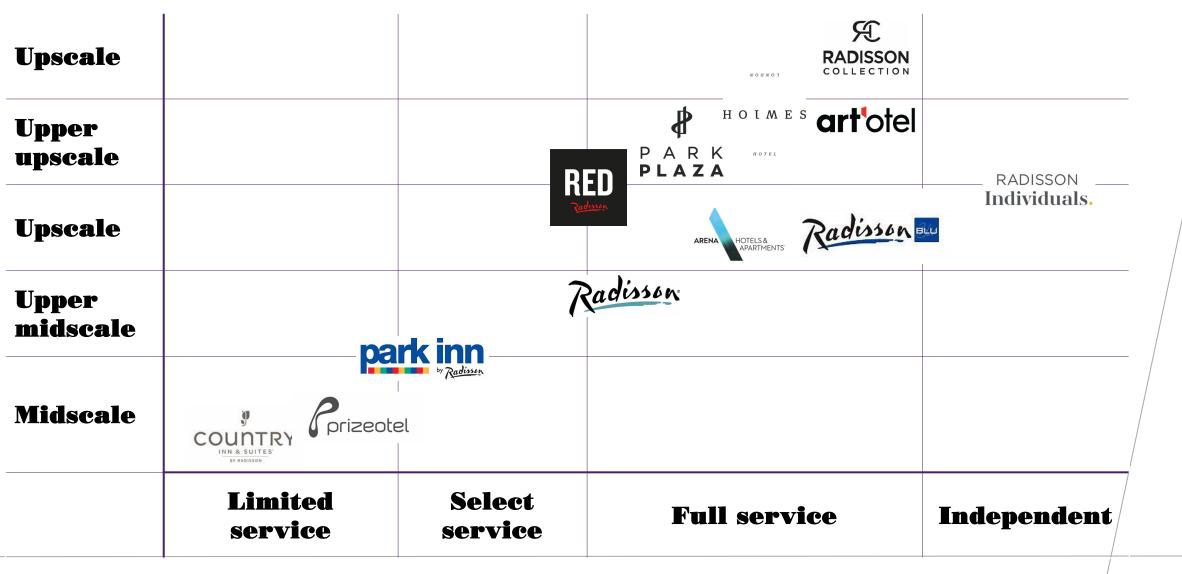

## **Our Hotel Brands**

## **Our Portfolio and Brands**

## PARK PLAZA

An upper-upscale full-service hotel located in capital cities and key business and leisure destinations with 24 hotels across 5 European countries. Park Plaza is renowned for creating memorable moments, it caters to both leisure and business travelers with stylish guest rooms and versatile meeting facilities which are perfectly complemented by award-winning restaurants and bars.

# art otel

art'otel is an upper upscale lifestyle hotel devoted to creating and presenting original work from a signature artist, paired with everchanging exhibitions and art inspired events. Unlike hotels with decor art, art'otel invites guests to create art. art'otel is a canvas to 5 signature artists across Europe - Amsterdam, London, Cologne and Berlin; with 3 more hotels on the way!