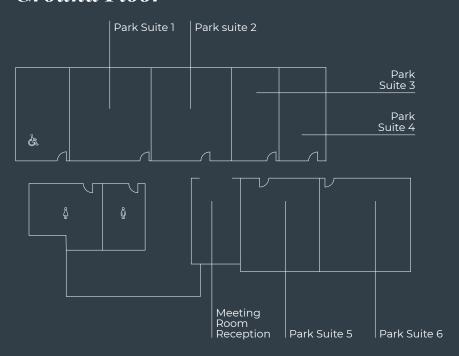

### Floor Plans

#### **Ground Floor**

## Capacities

| ROOM NAME             | DIMENSION<br>WXLXH | SIZE<br>M² | THEATRE | BOARD<br>ROOM | U<br>SHAPE | CLASS<br>ROOM | CABARET | DINNER | DINNER<br>DANCE | RECEP-<br>TION |
|-----------------------|--------------------|------------|---------|---------------|------------|---------------|---------|--------|-----------------|----------------|
| GROUND FLOOR          |                    |            |         |               |            |               |         |        |                 |                |
| Park Suite 1          | 5.0x7.0x2.8        | 35.00      | 40      | 18            | 15         | 18            | 24      | 30     |                 | 40             |
| Park Suite 1-2        | 5.0x14.0x2.8       | 70.00      | 90      | 36            | 33         | 36            | 48      | 60     |                 | 80             |
| Park Suite 1-3        | 5.0x17.5x2.8       | 87.50      | 120     | 42            | 45         | 45            | 72      | 80     | 70              | 100            |
| Park Suite 1-4        | 5.0x20.6x2.8       | 103.00     | 140     | 48            | 51         | 51            | 96      | 110    | 100             | 100            |
| Park Suite 2          | 5.0x7.0x2.8        | 35.00      | 40      | 16            | 15         | 18            | 24      | 30     |                 | 40             |
| Park Suite 2-3        | 5.0x10.0x2.8       | 52.50      | 70      | 24            | 27         | 18            | 40      | 40     |                 | 60             |
| Park Suite 2-4        | 5.0x13.6x2.8       | 68.00      | 90      | 36            | 33         | 36            | 48      | 60     |                 | 80             |
| Park Suite 3          | 5.0x3.5x2.8        | 17.50      | 20      | 12            |            | 9             |         |        |                 | 20             |
| Park Suite 3-4        | 5.0x6.6x2.8        | 33.00      | 40      | 18            | 15         | 12            | 24      | 30     |                 | 40             |
| Park Suite 4          | 5.0x3.1x2.8        | 15.50      | 20      | 12            |            | 9             |         |        |                 | 20             |
| Park Suite 5          | 4.9x7.0x2.8        | 34.30      | 40      | 18            | 15         | 18            | 24      | 30     |                 | 40             |
| Park Suite 5 + Pantry | 4.9x10.4x2.8       | 50.90      | 40      | 18            | 15         | 18            | 24      | 30     |                 | 40             |
| Park Suite 6          | 4.9x7.0x2.8        | 34.30      | 40      | 18            | 15         | 18            | 24      | 30     |                 | 40             |
| Park Suite 5-6        | 4.9x14.0x2.8       | 68.60      | 90      | 36            | 33         | 45            | 48      | 60     |                 | 120            |
| Executive Lounge      |                    |            | 40      | 18            | 15         | 18            | 32      |        |                 |                |