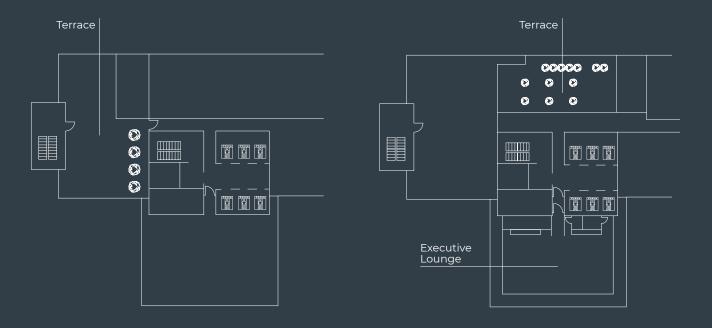

### Floor Plans

#### 11th Floor

#### 12th Floor

## Capacities

| ROOM NAME             | DIMENSION<br>WXLXH | SIZE<br>M² | THEATRE | BOARD<br>ROOM | U<br>SHAPE | CLASS<br>ROOM | CABARET | DINNER | DINNER<br>DANCE | RECEP-<br>TION |
|-----------------------|--------------------|------------|---------|---------------|------------|---------------|---------|--------|-----------------|----------------|
| GROUND FLOOR          |                    |            |         |               |            |               |         |        |                 |                |
| Park Suite 1          | 5.0x7.0x2.8        | 35.00      | 40      | 18            | 15         | 18            | 24      | 30     |                 | 40             |
| Park Suite 1-2        | 5.0x14.0x2.8       | 70.00      | 90      | 36            | 33         | 36            | 48      | 60     |                 | 80             |
| Park Suite 1-3        | 5.0x17.5x2.8       | 87.50      | 120     | 42            | 45         | 45            | 72      | 80     | 70              | 100            |
| Park Suite 1-4        | 5.0x20.6x2.8       | 103.00     | 140     | 48            | 51         | 51            | 96      | 110    | 100             | 100            |
| Park Suite 2          | 5.0x7.0x2.8        | 35.00      | 40      | 16            | 15         | 18            | 24      | 30     |                 | 40             |
| Park Suite 2-3        | 5.0x10.0x2.8       | 52.50      | 70      | 24            | 27         | 18            | 40      | 40     |                 | 60             |
| Park Suite 2-4        | 5.0x13.6x2.8       | 68.00      | 90      | 36            | 33         | 36            | 48      | 60     |                 | 80             |
| Park Suite 3          | 5.0x3.5x2.8        | 17.50      | 20      | 12            |            | 9             |         |        |                 | 20             |
| Park Suite 3-4        | 5.0x6.6x2.8        | 33.00      | 40      | 18            | 15         | 12            | 24      | 30     |                 | 40             |
| Park Suite 4          | 5.0x3.1x2.8        | 15.50      | 20      | 12            |            | 9             |         |        |                 | 20             |
| Park Suite 5          | 4.9x7.0x2.8        | 34.30      | 40      | 18            | 15         | 18            | 24      | 30     |                 | 40             |
| Park Suite 5 + Pantry | 4.9x10.4x2.8       | 50.90      | 40      | 18            | 15         | 18            | 24      | 30     |                 | 40             |
| Park Suite 6          | 4.9x7.0x2.8        | 34.30      | 40      | 18            | 15         | 18            | 24      | 30     |                 | 40             |
| Park Suite 5-6        | 4.9x14.0x2.8       | 68.60      | 90      | 36            | 33         | 45            | 48      | 60     |                 | 120            |
| Executive Lounge      |                    |            | 40      | 18            | 15         | 18            | 32      |        |                 |                |