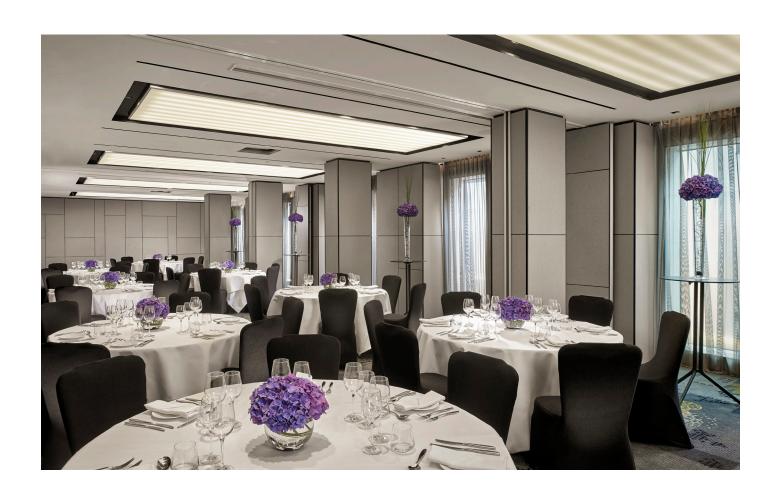

# Ideal meetings and events venue for up to 140 delegates

WE OFFER A WELL-CONNECTED VENUE THAT FEATURES 6 FLEXIBLE, STATE-OF-THE-ART MEETING ROOMS WITH NATURAL DAYLIGHT

**45 min** 

TO HEATHROW AIRPORT 60 min

TO GATWICK AIRPORT Sightseeing

HOUSES OF PARLIAMENT, BIG BEN, LONDON EYE

6

FLEXIBLE MEETING ROOMS

371 m<sup>2</sup>

MEETING SPACE 140

GUEST CAPACI<u>TY</u>

CARBON NEUTRAL MEETINGS

FULL AV CAPABILITIES Smart Tech

IN EVERY MEETING ROOM

*191* 

GUEST ROOMS Ĩ

RESTAURANT & BAR 2

OUTSIDE TERRACES