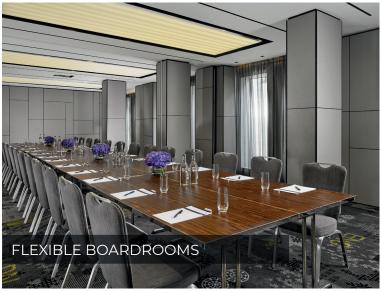

## Capacities

| ROOM NAME             | DIMENSION<br>WXLXH | SIZE<br>M² | THEATRE | BOARD<br>ROOM | U<br>SHAPE | CLASS<br>ROOM | CABARET | DINNER | DINNER<br>DANCE | RECEP-<br>TION |
|-----------------------|--------------------|------------|---------|---------------|------------|---------------|---------|--------|-----------------|----------------|
| GROUND FLOOR          |                    |            |         |               |            |               |         |        |                 |                |
| Park Suite 1          | 5.0x7.0x2.8        | 35.00      | 40      | 18            | 15         | 18            | 24      | 30     |                 | 40             |
| Park Suite 1-2        | 5.0x14.0x2.8       | 70.00      | 90      | 36            | 33         | 36            | 48      | 60     |                 | 80             |
| Park Suite 1-3        | 5.0x17.5x2.8       | 87.50      | 120     | 42            | 45         | 45            | 72      | 80     | 70              | 100            |
| Park Suite 1-4        | 5.0x20.6x2.8       | 103.00     | 140     | 48            | 51         | 51            | 96      | 110    | 100             | 100            |
| Park Suite 2          | 5.0x7.0x2.8        | 35.00      | 40      | 16            | 15         | 18            | 24      | 30     |                 | 40             |
| Park Suite 2-3        | 5.0x10.0x2.8       | 52.50      | 70      | 24            | 27         | 18            | 40      | 40     |                 | 60             |
| Park Suite 2-4        | 5.0x13.6x2.8       | 68.00      | 90      | 36            | 33         | 36            | 48      | 60     |                 | 80             |
| Park Suite 3          | 5.0x3.5x2.8        | 17.50      | 20      | 12            |            | 9             |         |        |                 | 20             |
| Park Suite 3-4        | 5.0x6.6x2.8        | 33.00      | 40      | 18            | 15         | 12            | 24      | 30     |                 | 40             |
| Park Suite 4          | 5.0x3.1x2.8        | 15.50      | 20      | 12            |            | 9             |         |        |                 | 20             |
| Park Suite 5          | 4.9x7.0x2.8        | 34.30      | 40      | 18            | 15         | 18            | 24      | 30     |                 | 40             |
| Park Suite 5 + Pantry | 4.9x10.4x2.8       | 50.90      | 40      | 18            | 15         | 18            | 24      | 30     |                 | 40             |
| Park Suite 6          | 4.9x7.0x2.8        | 34.30      | 40      | 18            | 15         | 18            | 24      | 30     |                 | 40             |
| Park Suite 5-6        | 4.9x14.0x2.8       | 68.60      | 90      | 36            | 33         | 45            | 48      | 60     |                 | 120            |
| Executive Lounge      |                    |            | 40      | 18            | 15         | 18            | 32      |        |                 |                |