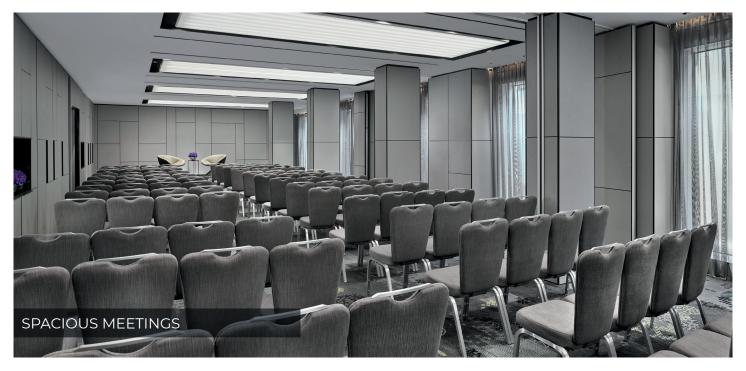

# Ideal meetings and events venue for up to 140 delegates

WE OFFER A WELL-CONNECTED VENUE THAT FEATURES 6 FLEXIBLE, STATE-OF-THE-ART MEETING ROOMS WITH NATURAL DAYLIGHT

**45 min** 

TO HEATHROW AIRPORT 60 min

TO GATWICK AIRPORT Sightseeing

HOUSES OF PARLIAMENT, BIG BEN, LONDON EYE

6

FLEXIBLE MEETING ROOMS

371 m<sup>2</sup>

MEETING SPACE 140

GUEST CAPACI<u>TY</u>

CARBON NEUTRAL MEETINGS

FULL AV CAPABILITIES Smart Tech

IN EVERY MEETING ROOM

*191* 

GUEST ROOMS Ĩ

RESTAURANT & BAR 2

OUTSIDE TERRACES