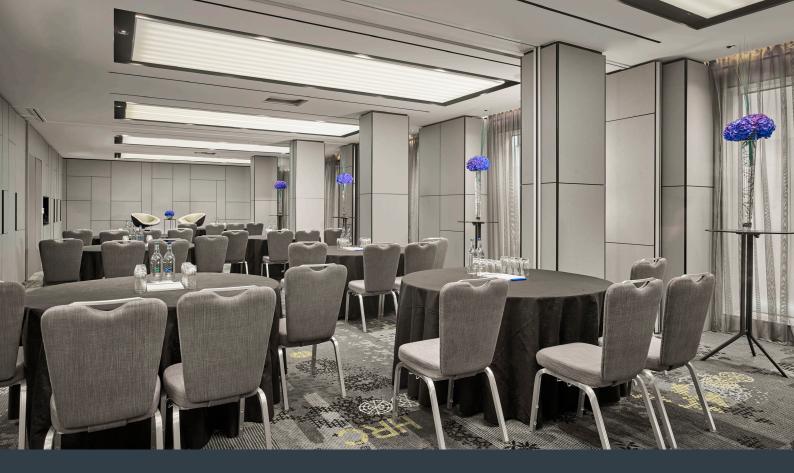

# Ideal meetings and events venue for up to 140 delegates

WE OFFER A WELL-CONNECTED VENUE THAT FEATURES 6 FLEXIBLE, STATE-OF-THE-ART MEETING ROOMS WITH NATURAL DAYLIGHT

**45 min** 

TO HEATHROW AIRPORT 60 min

TO GATWICK AIRPORT Sightseeing

HOUSES OF PARLIAMENT, BIG BEN, LONDON EYE

6

FLEXIBLE MEETING ROOMS

371 m<sup>2</sup>

MEETING SPACE 140

GUEST CAPACI<u>TY</u>

CARBON NEUTRAL MEETINGS

FULL AV CAPABILITIES Smart Tech

IN EVERY MEETING ROOM

*191* 

GUEST ROOMS Ĩ

RESTAURANT & BAR 2

OUTSIDE TERRACES