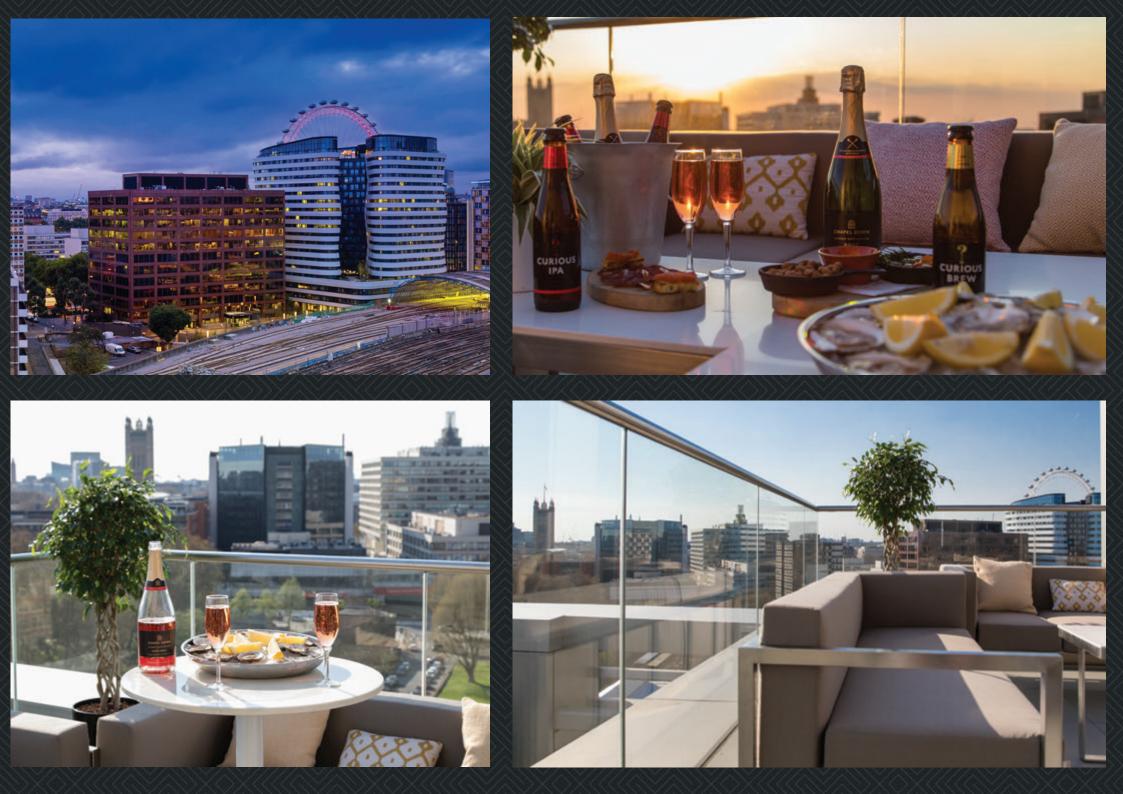

## **Terrace Private** Hire

Celebrate your next occasion overlooking London's iconic skyline on our rooftop terrace. Elevate your conference with an exclusive rooftop drink reception or host an ultimate summer BBQ while watching the sunset over the London Eye. Our 11th and 12th floor terraces are the perfect place to hold your next celebration.

To place an enquiry or for more information, please contact our Meetings and Events team on: T: +44 (0) 333 400 6102 or E: ppwaconf@pphe.com

Packages start from £65 per person with a minimum number of 30 guests. The terraces are available until 10pm. These spaces are also available for coffee breaks, drinks receptions and all other celebrations.